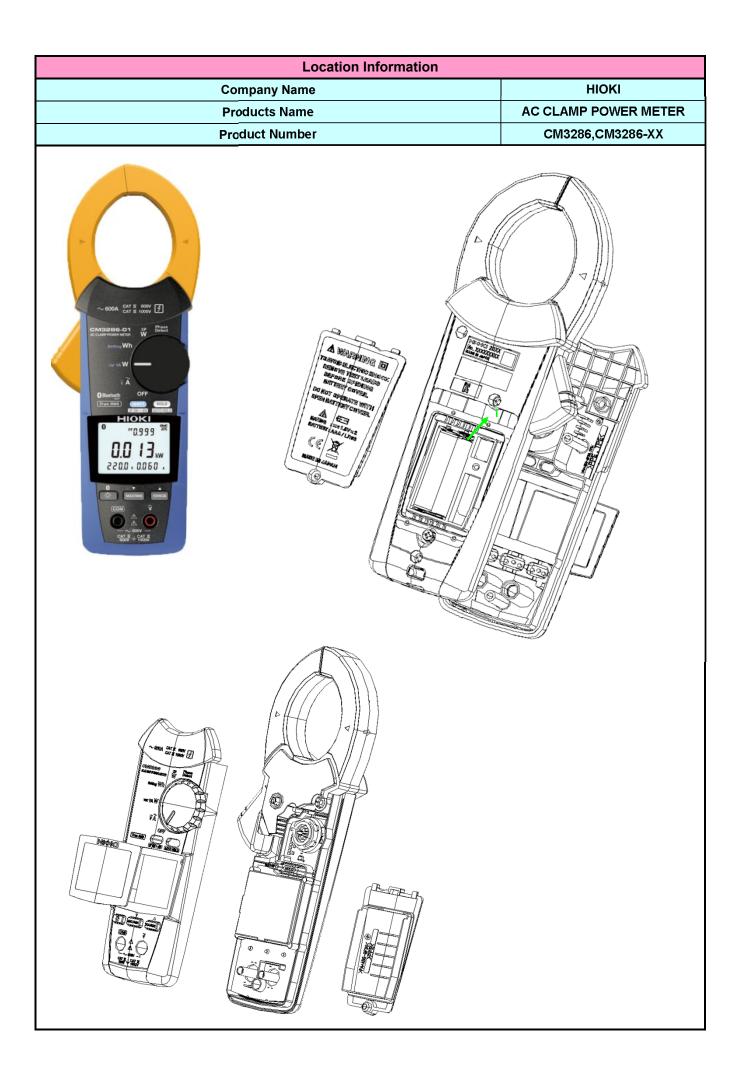

1A : 9. Monitoring and control instruments1B : Other monitoring and control instruments used in industrial installations

| Information for treatment facilities                                                                                                                                                                |                               |             |
|-----------------------------------------------------------------------------------------------------------------------------------------------------------------------------------------------------|-------------------------------|-------------|
| Company Name                                                                                                                                                                                        | HIOKI<br>AC CLAMP POWER METER |             |
| Products Name                                                                                                                                                                                       |                               |             |
| Product Number                                                                                                                                                                                      | CM3286,CM3286-XX              |             |
| Components or Material<br>[ EICTA, CECED, and EERA Joint Position Guidance September 26, 2005 ]                                                                                                     | Present                       | Location No |
| Battery(internal*)containing Mercury(Hg)/NiCad/Lithium/Other                                                                                                                                        | YES                           | 1           |
| Backlighting Lamps of LCD/TFT or similar screens containing Marcury(Hg)                                                                                                                             | No                            | -           |
| Marcury(Hg) in other applications**                                                                                                                                                                 | No                            | -           |
| Cadmium**                                                                                                                                                                                           | No                            | -           |
| Gas ddischarge Lamps                                                                                                                                                                                | No                            | -           |
| Plastic containing brominated flame retardants other than in Printed Circuit Assemblies***                                                                                                          | No                            | -           |
| Liquid Crystal Displays with surface greater than 100cm2                                                                                                                                            | No                            | -           |
| Capacitors with PCB's                                                                                                                                                                               | No                            | -           |
| Capacitors with substances of consern****+height>25mm,diameter>25mm or proportionately<br>similar volume                                                                                            | No                            | -           |
| Asbestos                                                                                                                                                                                            | No                            | -           |
| Refractory ceramic fibers                                                                                                                                                                           | No                            | -           |
| Radio-active substances                                                                                                                                                                             | No                            | -           |
| Beryllium Oxide                                                                                                                                                                                     | No                            | -           |
| Other forms of Beryllum                                                                                                                                                                             | No                            | -           |
| Gasses-which fall under Regulation(EC)2037/2000 and all hydrocarbons(HC)                                                                                                                            | No                            | -           |
| Conponents with pressurized gas which need spcial attention Pressure>150 000 Pa*****                                                                                                                | No                            | -           |
| Liquids ***** if volume>10cl ( or equivalence in weight,e.g. for PCB,oil)                                                                                                                           | No                            | -           |
| Mechanical components that store mechanical energy(i.e. springs) or equivalent parts which need spcial attention*****(diameter>10mm and height>25mm or proportionally similar volume and expanding) | No                            | -           |