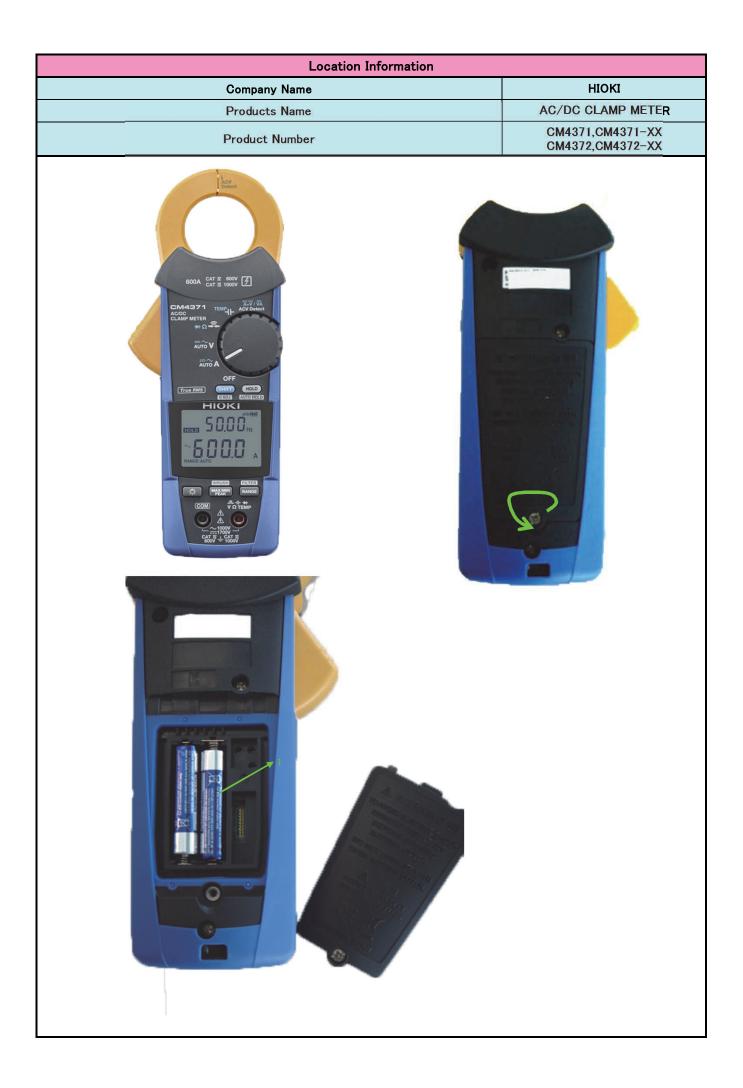

1A : 9. Monitoring and control instruments

1B : Other monitoring and control instruments used in industrial installations

| Information for treatment facilities                                                                                                                                                                |                                      |             |
|-----------------------------------------------------------------------------------------------------------------------------------------------------------------------------------------------------|--------------------------------------|-------------|
|                                                                                                                                                                                                     |                                      |             |
| Products Name                                                                                                                                                                                       | AC/DC CLAMP METER                    |             |
| Product Number                                                                                                                                                                                      | CM4371,CM4371-XX<br>CM4372,CM4372-XX |             |
| Components or Material [ EICTA, CECED, and EERA Joint Position Guidance September 26, 2005 ]                                                                                                        | Present                              | Location No |
| Battery(internal*)containing Mercury(Hg)/NiCad/Lithium/Other                                                                                                                                        | YES                                  |             |
| Backlighting Lamps of LCD/TFT or similar screens containing Marcury(Hg)                                                                                                                             | No                                   | -           |
| Marcury(Hg) in other applications**                                                                                                                                                                 | No                                   | -           |
| Cadmium**                                                                                                                                                                                           | No                                   | -           |
| Gas ddischarge Lamps                                                                                                                                                                                | No                                   | -           |
| Plastic containing brominated flame retardants other than in Printed Circuit Assemblies***                                                                                                          | No                                   | -           |
| Liquid Crystal Displays with surface greater than 100cm2                                                                                                                                            | No                                   | -           |
| Capacitors with PCB's                                                                                                                                                                               | No                                   | -           |
| Capacitors with substances of consern****+height>25mm,diameter>25mm or proportionately similar volume                                                                                               | No                                   | -           |
| Asbestos                                                                                                                                                                                            | No                                   | -           |
| Refractory ceramic fibers                                                                                                                                                                           | No                                   | -           |
| Radio-active substances                                                                                                                                                                             | No                                   | -           |
| Beryllium Oxide                                                                                                                                                                                     | No                                   | -           |
| Other forms of Beryllum                                                                                                                                                                             | No                                   | -           |
| Gasses-which fall under Regulation(EC)2037/2000 and all hydrocarbons(HC)                                                                                                                            | No                                   | -           |
| Conponents with pressurized gas which need spcial attention Pressure>1.5bar*****                                                                                                                    | No                                   | -           |
| Liquids ***** if volume>10cl ( or equivalence in weight,e.g. for PCB,oil)                                                                                                                           | No                                   | -           |
| Mechanical components that store mechanical energy(i.e. springs) or equivalent parts which need spcial attention*****(diameter>10mm and height>25mm or proportionally similar volume and expanding) | No                                   | -           |