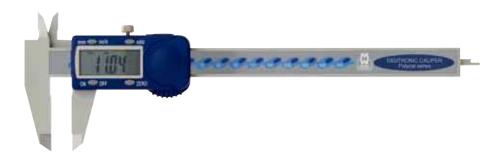

## **Plastic Digital Caliper**

## **Features**

- Digital functions: mm/inch conversion, ABS/INC, on/off, zero setting
- 4-way measurement
- Polycarbonate frame
- CR2032 battery
- Supplied retail packed with vinyl pouch

| POLYCARBONATE DIGITAL CALIPER |            |              |                 |                   |               |                 |      |  |  |  |  |
|-------------------------------|------------|--------------|-----------------|-------------------|---------------|-----------------|------|--|--|--|--|
| Code No                       | Range (mm) | Range (inch) | Resolution (mm) | Resolution (inch) | Accuracy (mm) | Accuracy (inch) | Jaws |  |  |  |  |
| MW110-15DPC                   | 0-150      | 0-6          | 0.01            | 0.0005            | 0.2           | 0.008           | 40mm |  |  |  |  |