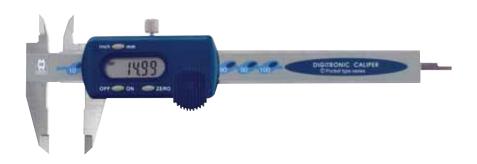

## **Digital Pocket Caliper** 110 Series

## **Features**

- Digital Functions: mm/inch conversion, on / off, ZERO setting
- All metal parts made of hardened steel
- 4-way measurement

| DIGITAL POCKET CALIPER |            |              |                 |                   |      |  |  |  |  |  |
|------------------------|------------|--------------|-----------------|-------------------|------|--|--|--|--|--|
| Code No                | Range (mm) | Range (inch) | Resolution (mm) | Resolution (inch) | Jaws |  |  |  |  |  |
| MW110-10DPT            | 0-100      | 0-4          | 0.01            | 0.0005            | 30mm |  |  |  |  |  |