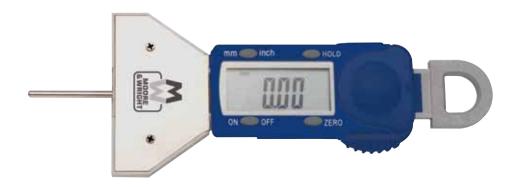

## **Digital Tyre Tread Gauge 176-DTG Series**

## **Features**

- Spring loaded with a hold measurement button for ease of use
- 2.5mm spindle diameter
- Digital functions: mm/inch conversion, hold readings, on/off, zero-setting
- Vinyl holder supplied as standard
- Supplied on retail packaging

| DIGITAL TYRE TREAD GAUGE DEPTH |            |              |                 |                   |  |  |
|--------------------------------|------------|--------------|-----------------|-------------------|--|--|
| Code No                        | Range (mm) | Range (inch) | Resolution (mm) | Resolution (inch) |  |  |
| MW176-01DTG                    | 0-25       | 0-1          | 0.01            | 0.0005            |  |  |