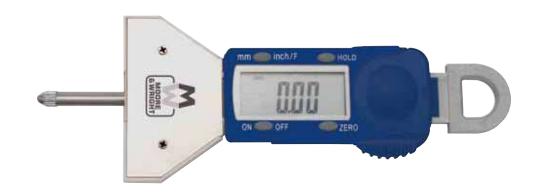

## **Digital Mini Depth Gauge** 177 Series

## **Features**

- Spring loaded with hold measurement button for ease of use
- Supplied on retail packaging
- Plastic 50mm base
- M2.5 threaded measuring rod
- 25mm / 1" measuring stroke
- Includes 25mm and 50mm extension bars
- Battery CR2032
- Metric / Inch / Fraction reading

| DIGITAL MINI DEPTH GAUGE |            |              |                 |                   |  |  |  |
|--------------------------|------------|--------------|-----------------|-------------------|--|--|--|
| Code No                  | Range (mm) | Range (inch) | Resolution (mm) | Resolution (inch) |  |  |  |
| MW177-01D                | 0-100      | 0-4          | 0.01            | 0.0005 / 1/128    |  |  |  |