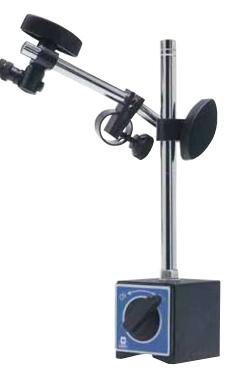

## Magnetic Indicator Stand 475 Series

#### **Features**

- Basic type, with fine adjustment, can be used with indicators with or without lug back
- With powerful on / off magnetic base
- Magnetic force 80Kg / 175lbs
- Accepts dial test indicators, digital indicators and normal indicators
- Extra rigid

| SPECIFICATIONS |                      |  |
|----------------|----------------------|--|
| Code No        | Description          |  |
| MW475-01       | With fine adjustment |  |
|                |                      |  |