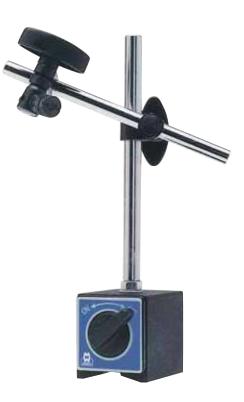

## Magnetic Indicator Stand 470 Series

### **Features**

- Basic type, without fine adjustment, can be used with indicators with or without lug back
- With powerful on/off magnetic base
- Magnetic force 80Kg / 175 LBS
- Accepts dial test indicators, digital indicators and normal indicators
- Extra rigid

| SPECIFICATIONS |                         |
|----------------|-------------------------|
| Code No        | Description             |
| MW470-01       | Without fine adjustment |