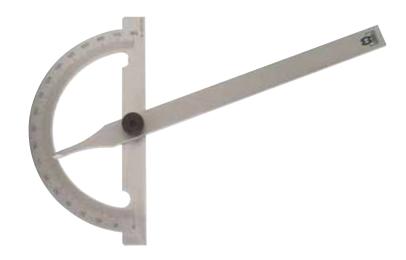

## **Protractor With Rule** 946 Series

## **Features**

- Made of tool steel
- Satin chromed laser engraved scale
- Robust and durable design

| METRIC ANGLE METER READINGS |             |                        |
|-----------------------------|-------------|------------------------|
| Code No                     | Length (mm) | Diameter of Scale (mm) |
| MW946-01                    | 120         | 80                     |
| MW946-02                    | 150         | 120                    |
| MW946-03                    | 200         | 150                    |
| MW946-04                    | 300         | 200                    |