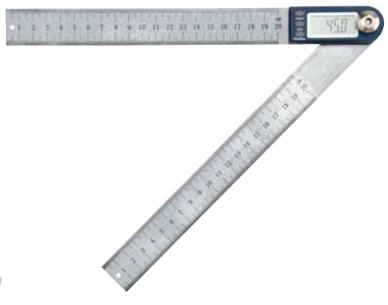

## **Digital Angle Rule**

## **Features**

- Large LCD display
- Easy-to-use and strong lock device
- Inside and outside angle measuring
- Functions: Hold function, on/off, zero-setting
- Reversible reading
- Stainless steel rule blades with mm scale

| DIGITAL ANGLE RULE |            |            |
|--------------------|------------|------------|
| Code No            | Range (mm) | Resolution |
| MW506-01           | 200        | 0.05°      |
| MW506-02           | 300        | 0.05°      |