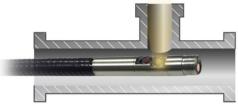

# W 2145

- 180° one way Articulation - Stainless steel outer braided
- Stail liess steel outer braided

Snapshot/Video record/ power

USB Type-C charging port