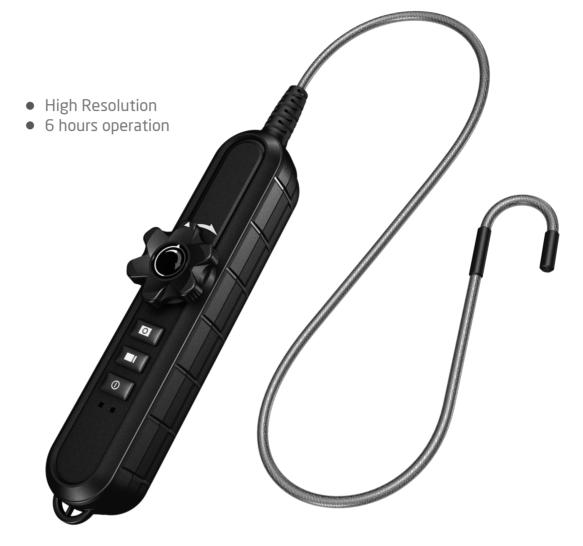

# W 2145

- 180° one way Articulation - Stainless steel outer braided
- Stail liess steel outer braided

Snapshot/Video record/ power

USB Type-C charging port

### Specifications

W2145 Console

| WET 15 console               |                                                                        |  |
|------------------------------|------------------------------------------------------------------------|--|
| Item                         | Description                                                            |  |
| Dimensions                   | L:207.5mm W:35mm H:50mm ( w/o insert probe)                            |  |
| Weight                       | 248g                                                                   |  |
| Battery                      | 2600 mAh Li-ion Battery, up to 6 hrs typical operation / 3hrs charging |  |
| Power source                 | ≥ DC in 5V 1A, Type C, USB compatible                                  |  |
| Wi-Fi standard               | IEEE 802.11 b/g/n, 2.4GHz                                              |  |
| Antenna                      | Built-in                                                               |  |
| Transmission distance        | 0~10m (Typical open space)                                             |  |
| Button                       | Snapshot Video Recording power on/off                                  |  |
| Power indicator              | Power / Lower battery                                                  |  |
| Charging working temperature | 0°C~40°C                                                               |  |
| Water proof                  | IP67                                                                   |  |
| Drop resistance              | 1m                                                                     |  |
| Certification                | CE/FCC/TELEC/NCC                                                       |  |

#### Pobe

| Item                | Description                   |
|---------------------|-------------------------------|
| Probe head diameter | 4.5mm                         |
| Probe head length   | 13mm                          |
| Probe length        | 1m                            |
| Articulation angle  | right 180° <sup>(*)</sup>     |
| Probe head material | stainless steel               |
| Probe material      | outer braided stainless steel |
| Light source        | Front                         |
| FOV                 | 90°                           |
| DOF                 | 10mm~100mm                    |
| Working temperature | -10°C~60°C                    |
| Storage temperature | -10°C~60°C                    |