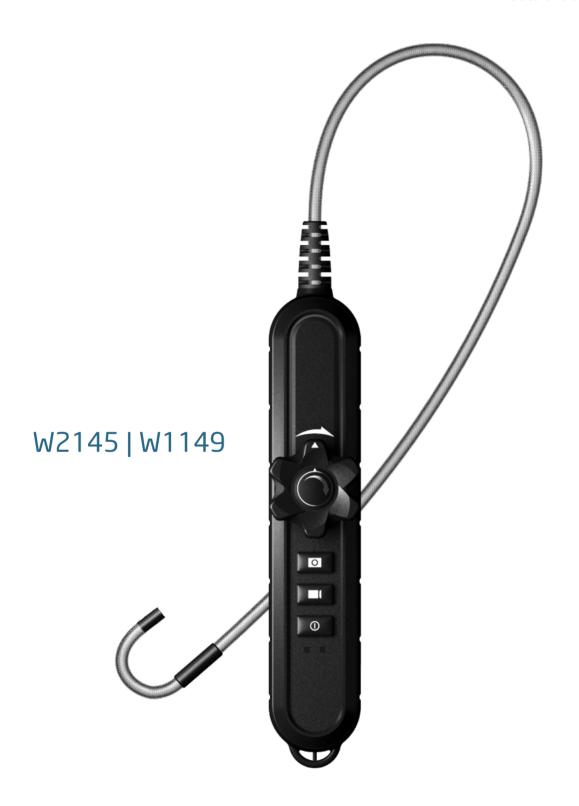

# **MiFi** Videoscope

# W 2145

- 180° one way Articulation - Stainless steel outer braided
- Stail liess steel outer braided

Snapshot/Video record/ power

USB Type-C charging port

### Specifications

W2145 Console

| WET 15 console               |                                                                        |  |
|------------------------------|------------------------------------------------------------------------|--|
| Item                         | Description                                                            |  |
| Dimensions                   | L:207.5mm W:35mm H:50mm ( w/o insert probe)                            |  |
| Weight                       | 248g                                                                   |  |
| Battery                      | 2600 mAh Li-ion Battery, up to 6 hrs typical operation / 3hrs charging |  |
| Power source                 | ≥ DC in 5V 1A, Type C, USB compatible                                  |  |
| Wi-Fi standard               | IEEE 802.11 b/g/n, 2.4GHz                                              |  |
| Antenna                      | Built-in                                                               |  |
| Transmission distance        | 0~10m (Typical open space)                                             |  |
| Button                       | Snapshot Video Recording power on/off                                  |  |
| Power indicator              | Power / Lower battery                                                  |  |
| Charging working temperature | 0°C~40°C                                                               |  |
| Water proof                  | IP67                                                                   |  |
| Drop resistance              | 1m                                                                     |  |
| Certification                | CE/FCC/TELEC/NCC                                                       |  |

#### Pobe

| Item                | Description                   |
|---------------------|-------------------------------|
| Probe head diameter | 4.5mm                         |
| Probe head length   | 13mm                          |
| Probe length        | 1m                            |
| Articulation angle  | right 180° <sup>(*)</sup>     |
| Probe head material | stainless steel               |
| Probe material      | outer braided stainless steel |
| Light source        | Front                         |
| FOV                 | 90°                           |
| DOF                 | 10mm~100mm                    |
| Working temperature | -10°C~60°C                    |
| Storage temperature | -10°C~60°C                    |