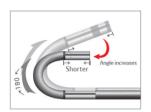

#### Pobe

| Item                | Description                   |
|---------------------|-------------------------------|
| Probe head diameter | 4.5mm                         |
| Probe head length   | 13mm                          |
| Probe length        | 1m                            |
| Articulation angle  | right 180° <sup>(*)</sup>     |
| Probe head material | stainless steel               |
| Probe material      | outer braided stainless steel |
| Light source        | Front                         |
| FOV                 | 90°                           |
| DOF                 | 10mm~100mm                    |
| Working temperature | -10°C~60°C                    |
| Storage temperature | -10°C~60°C                    |

- \* The maximum articulation angle may degrade over time
- \* High temperature during charging/operation may cause battery degradation of performance and life