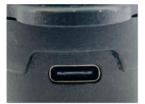

# W 2145

- 180° one way Articulation - Stainless steel outer braided
- Stail liess steel outer braided

Snapshot/Video record/ power

USB Type-C charging port