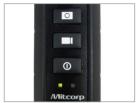

### Specifications

W2145 Console

| WET 15 console               |                                                                        |  |
|------------------------------|------------------------------------------------------------------------|--|
| Item                         | Description                                                            |  |
| Dimensions                   | L:207.5mm W:35mm H:50mm ( w/o insert probe)                            |  |
| Weight                       | 248g                                                                   |  |
| Battery                      | 2600 mAh Li-ion Battery, up to 6 hrs typical operation / 3hrs charging |  |
| Power source                 | ≥ DC in 5V 1A, Type C, USB compatible                                  |  |
| Wi-Fi standard               | IEEE 802.11 b/g/n, 2.4GHz                                              |  |
| Antenna                      | Built-in                                                               |  |
| Transmission distance        | 0~10m (Typical open space)                                             |  |
| Button                       | Snapshot Video Recording power on/off                                  |  |
| Power indicator              | Power / Lower battery                                                  |  |
| Charging working temperature | 0°C~40°C                                                               |  |
| Water proof                  | IP67                                                                   |  |
| Drop resistance              | 1m                                                                     |  |
| Certification                | CE/FCC/TELEC/NCC                                                       |  |