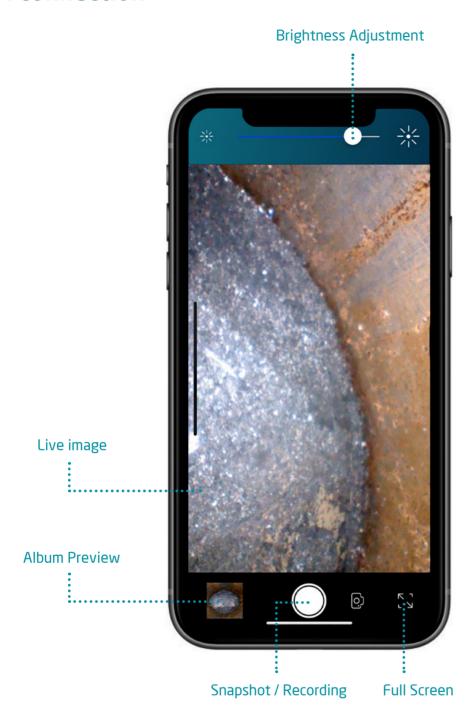

| Description                              |
|-------------------------|------------------------------------------|
| Probe head diameter     | 4.9mm                                    |
| Head length / material  | 28mm / Steel semi-righid type            |
| Probe length / material | 1m / Stainless steel                     |
| Light source            | Front / Side LED. Dimming control by App |
| FOV                     | 56°                                      |
| DOF                     | 10mm~60mm                                |
| Wroking temperature     | -10°C~60°C (Camera head)                 |
| Storage temperature     | -10°C~60°C                               |
| Water / Dustproof       | Under water 1m for 30min                 |

## **WiFi** connection





## Mitcorp

2F #75 WenHua 1st Rd. GuiShan Dist. Taoyuan City, Taiwan 33382 T +886-3-328-7177 F +886-3-3287176 Email:sal@mitcorp.com.tw Website: www.mitcorp.com.tw