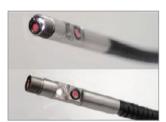

# W 1149

Semi-rigid metal probe provide good pushing strength and can be bent into any desired shape

1 second switch dual cameras between front view and side view

4.9mm Dual-cameras with patent design

Convenient attachable with mobiles by built-in back magnet

#### Pobe

| Item                    | Description                              |
|-------------------------|------------------------------------------|
| Probe head diameter     | 4.9mm                                    |
| Head length / material  | 28mm / Steel semi-righid type            |
| Probe length / material | 1m / Stainless steel                     |
| Light source            | Front / Side LED. Dimming control by App |
| FOV                     | 56°                                      |
| DOF                     | 10mm~60mm                                |
| Wroking temperature     | -10°C~60°C (Camera head)                 |
| Storage temperature     | -10°C~60°C                               |
| Water / Dustproof       | Under water 1m for 30min                 |