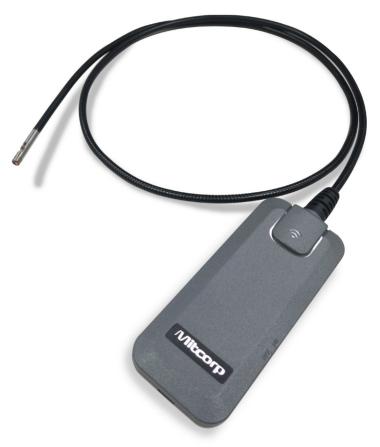

# W 1149

Semi-rigid metal probe provide good pushing strength and can be bent into any desired shape

1 second switch dual cameras between front view and side view

4.9mm Dual-cameras with patent design

Convenient attachable with mobiles by built-in back magnet