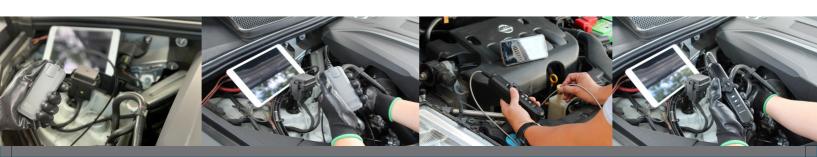

# **MiFi** Videoscope





# W 2145



- 180° one way Articulation - Stainless steel outer braided
- Stail liess steel outer braided



Snapshot/Video record/ power



USB Type-C charging port



### Specifications

W2145 Console

| WET 15 console               |                                                                        |  |
|------------------------------|------------------------------------------------------------------------|--|
| Item                         | Description                                                            |  |
| Dimensions                   | L:207.5mm W:35mm H:50mm ( w/o insert probe)                            |  |
| Weight                       | 248g                                                                   |  |
| Battery                      | 2600 mAh Li-ion